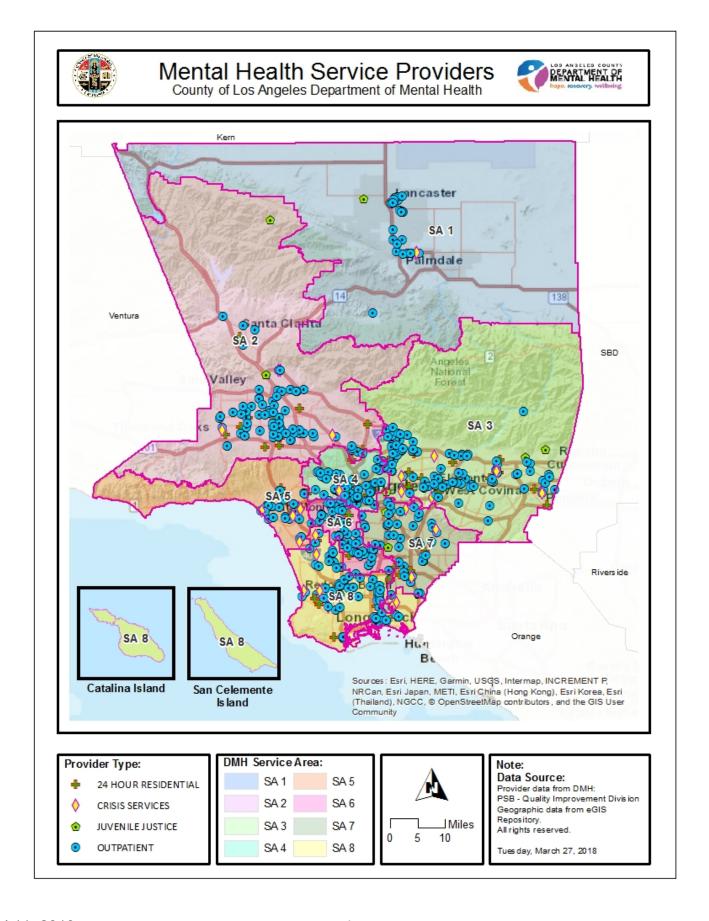

#### Mental Health Service Providers Service Area 3

County of Los Angeles Department of Mental Health

#### Provider Type:

- 24 HOUR RESIDENTIAL
- CRISIS SERVICES
- JUVENILE JUSTICE
- OUTPATIENT

#### Note:

#### Data Source:

Provider data from DMH: PSB - Quality Improvement Division Geographic data from eGIS Repository.

All rights reserved.

Tues day, March 27, 2018