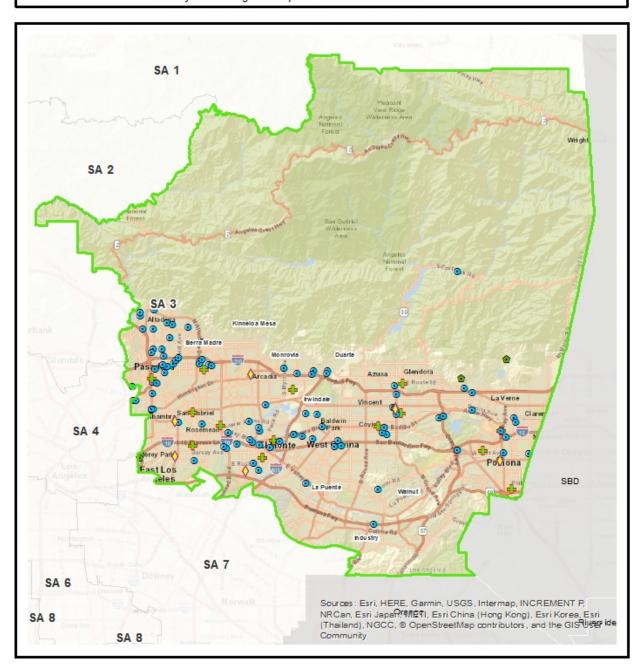

#### Mental Health Service Providers Service Area 3

County of Los Angeles Department of Mental Health

#### Provider Type:

- 24 HOUR RESIDENTIAL
- CRISIS SERVICES
- JUVENILE JUSTICE
- OUTPATIENT

#### Note:

#### Data Source:

Provider data from DMH: PSB - Quality Improvement Division Geographic data from eGIS Repository.

All rights reserved.

Tues day, March 27, 2018